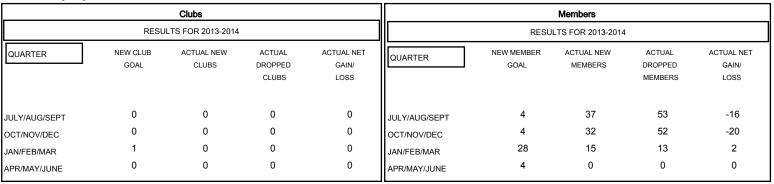

## MONTHLY MEMBERSHIP PROGRESS REPORT

District 27 A1

Results as of: 2/17/2014 11:17:44AM

GMT: Gary Fry LOCATION WISCONSIN GMT CA 1

|                  |     | 1                                             | <u> </u>              |                |     |
|------------------|-----|-----------------------------------------------|-----------------------|----------------|-----|
| DROPPED CLUBS: 0 |     | 29 CLUBS OF 52 ADDED 1 OR MORE<br>NEW MEMBERS | GENDER DISTRIBUTION   |                |     |
|                  |     |                                               | MALE                  | 1,526 (83.52%) |     |
|                  |     |                                               | FEMALE                | 301 (16.48%)   |     |
| DROPPED MEMBERS  |     |                                               |                       |                |     |
| DECEASED         | 15  | CLICK HERE FOR HEALTH ASSESSMENT DATA         |                       |                |     |
| CLUB CANCELLED   | 0   |                                               | FAMILY UNIT MEMBERS   |                | 232 |
| OTHER            | 103 |                                               | HEAD OF HOUSEHOLD     |                | 110 |
| TOTAL            | 118 |                                               | NON-HEAD OF HOUSEHOLD |                | 122 |