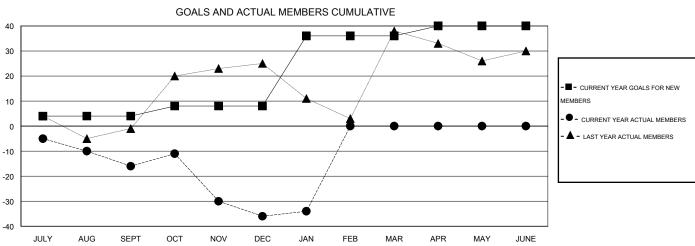

## MONTHLY MEMBERSHIP PROGRESS REPORT

District 27 A1

Results as of: 2/17/2014 11:17:44AM

GMT: Gary Fry LOCATION WISCONSIN GMT CA 1

|                  |     | 1                                             | <u> </u>              |                |     |
|------------------|-----|-----------------------------------------------|-----------------------|----------------|-----|
| DROPPED CLUBS: 0 |     | 29 CLUBS OF 52 ADDED 1 OR MORE<br>NEW MEMBERS | GENDER DISTRIBUTION   |                |     |
|                  |     |                                               | MALE                  | 1,526 (83.52%) |     |
|                  |     |                                               | FEMALE                | 301 (16.48%)   |     |
| DROPPED MEMBERS  |     |                                               |                       |                |     |
| DECEASED         | 15  | CLICK HERE FOR HEALTH ASSESSMENT DATA         |                       |                |     |
| CLUB CANCELLED   | 0   |                                               | FAMILY UNIT MEMBERS   |                | 232 |
| OTHER            | 103 |                                               | HEAD OF HOUSEHOLD     |                | 110 |
| TOTAL            | 118 |                                               | NON-HEAD OF HOUSEHOLD |                | 122 |